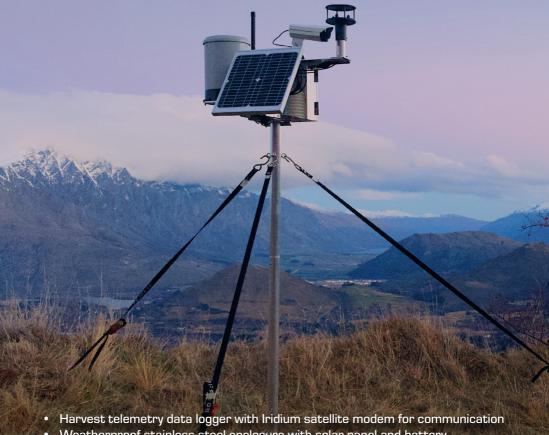

## Portable Weather Station

Harvest portable automatic weather stations (AWS) are designed for rapid temporary deployment during emergencies or exercises.

- Weatherproof stainless steel enclosure with solar panel and battery
- Ultrasonic wind speed and direction sensor
- Hydrological Services rain gauge
- Combined air temperature/relative humidity/barometric pressure sensor
- Portable 1.8m mast (including all mounting gear, takes 5-10minutes to erect)
- Rugged portable road case for all components for transport (approximately 700 x 550m x 550mm)

## Easy Deploy: 1 person - 10mins