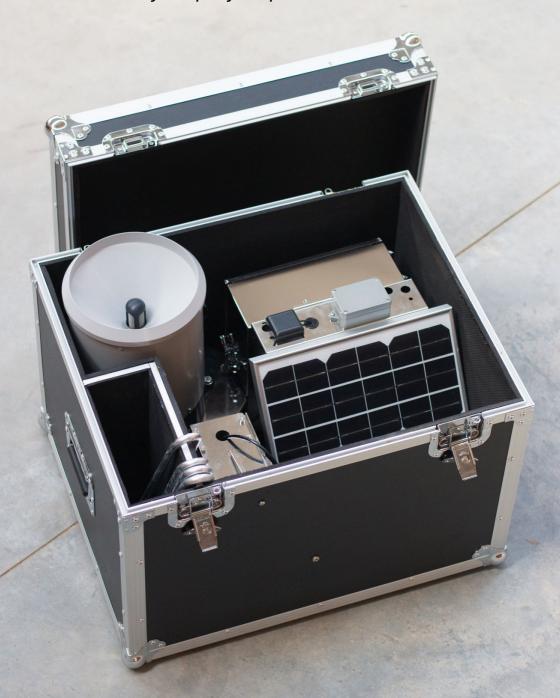

## Portable Weather Station

Harvest portable automatic weather stations (AWS) are designed for rapid temporary deployment during emergencies or exercises.

- Weatherproof stainless steel enclosure with solar panel and battery
- Ultrasonic wind speed and direction sensor
- Hydrological Services rain gauge
- Combined air temperature/relative humidity/barometric pressure sensor
- Portable 1.8m mast (including all mounting gear, takes 5-10minutes to erect)
- Rugged portable road case for all components for transport (approximately 700 x 550m x 550mm)