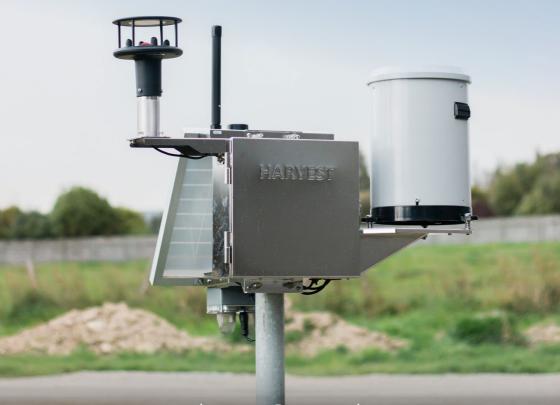

## HARVEST.com Remote monitoring 0800 harvest

ITU Mini Standalone Online Weather Station

The Harvest ITU Mini is a compact internet-based monitoring solution providing reliable, real-time weather and soil moisture data.

## **ITU Mini Features:**

- Solar powered
- Weather Sensors
   (air temperature, relative humidity, wind speed and direction, solar radiation, barometric pressure)
- Soil Moisture and Temperature (multiple sensors supported)
- Cellular communication with automatic network selection (no wi-fi or landline required)
- Quick installation (pre-assembled and working out of the box, mountable on any fencepost)
- Data accessible on Harvest website (compatible with smartphones)
- Low monthly operating fee (covers cost of cellular data SIM plus ongoing support)