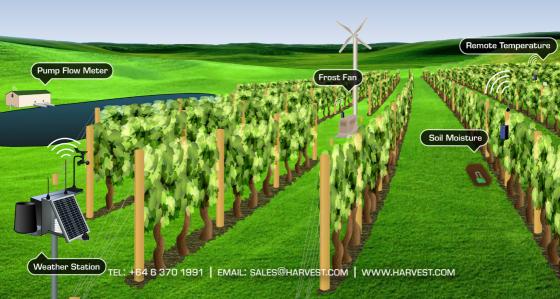

## Vineyard Monitoring Systems

"Information at your fingertips"

- Frost Alarms
- Soil Moisture Monitoring
- Localised Forecast (optional)
- Weather Monitoring (calculations for evapotranspiration, leaf wetness, wet bulb, dew point etc)
- Wind Machine Monitoring (run status, battery voltage and RPM)
- Water Monitoring (flow meters, pressure, well and bore depth)
- Data accessible via Harvest website (updated every minute in frost conditions)

The Harvest System utilises wireless remotes and integrated cellular modem to log a variety of data and send to the Harvest servers. Information can be viewed using any computer or smartphone.