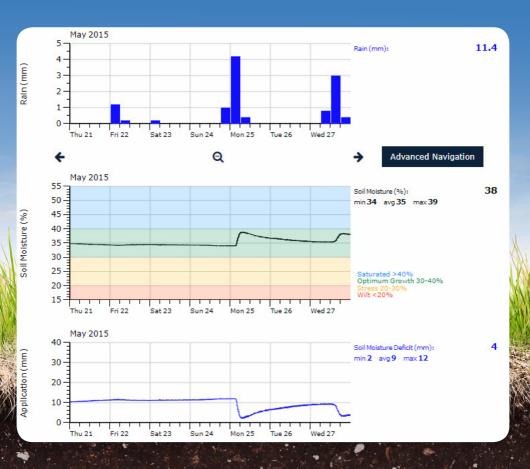

## Soil Moisture Monitoring

Harvest systems provide reliable, real-time soil moisture readings to show the effects of rainfall and irrigation and assist with effective water management.

- Real-time data graphed on Harvest web page
- Custom Web App for optimal smartphone viewing
- Coloured graph zones to indicate optimum growth moisture (between Field Capacity and Stress Point)
- Optional deficit calculation service (requires Harvest weather station)
- Current weather forecast shown on web app (requires Harvest weather station)