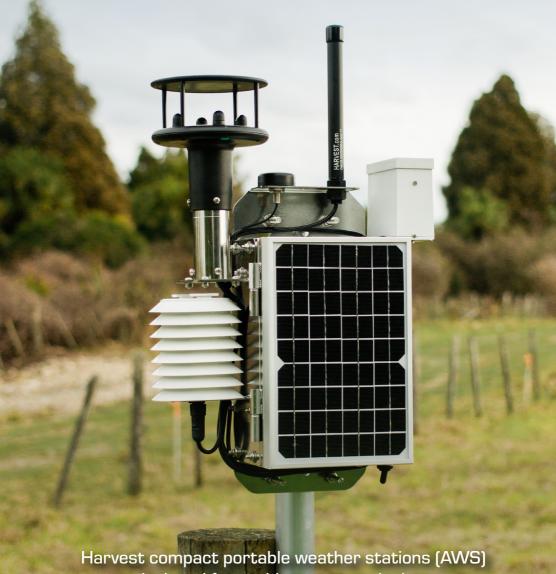

## HARVEST.com

Compact Portable Weather Station

are designed for rapid temporary deployment.

TEL: +64 6 370 1991 | EMAIL: SALES@HARVEST.COM | WWW.HARVEST.COM

- Harvest telemetry data logger with cellular or Iridium satellite modem
- Weatherproof stainless steel enclosure with solar panel and battery
- Ultrasonic wind speed and direction sensor, rain gauge, and combined air temperature/relative humidity sensor
- Optional still image camera
- Mounts via U-bolts to 50-60mm OD pipe or magnetically to any metal surface (optional 1.8m portable mast)
- Rugged portable road case for all components