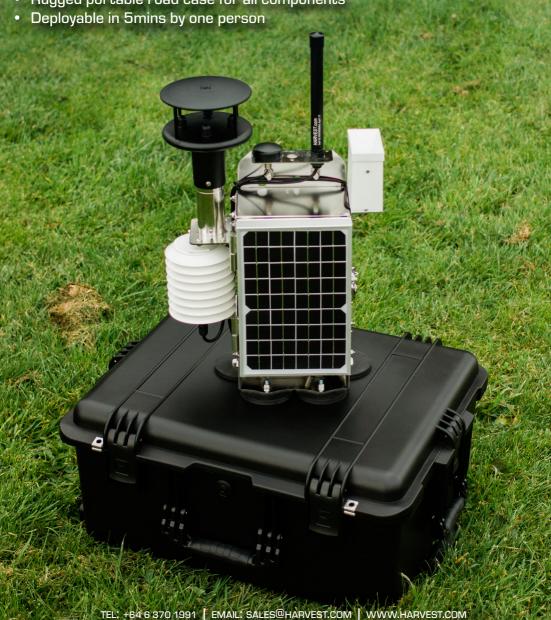

## HARVEST.com

Compact Portable Weather Station

are designed for rapid temporary deployment.

TEL: +64 6 370 1991 | EMAIL: SALES@HARVEST.COM | WWW.HARVEST.COM

- Harvest telemetry data logger with cellular or Iridium satellite modem
- Weatherproof stainless steel enclosure with solar panel and battery
- Ultrasonic wind speed and direction sensor, rain gauge, and combined air temperature/relative humidity sensor
- Optional still image camera
- Mounts via U-bolts to 50-60mm OD pipe or magnetically to any metal surface (optional 1.8m portable mast)
- Rugged portable road case for all components